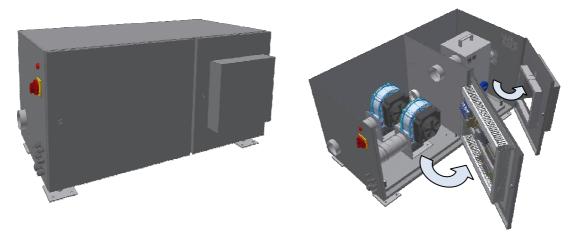

## New eluft version: eluft T

From now on the eluft machines 150, 400 and 600 are also available as eluft **T version**, as an option.

The new eluft T models have two doors instead of the large front flap!

The advantage of this design is the easy access to the complete electronics, especially the logic controller with the small maintenance display.

Disadvantages are the difficult connection of sensor cables to the switchboard because of the necessary flexibility of the door transition and, when installed outdoors, that rain water can damage electronics –when the doors are open.