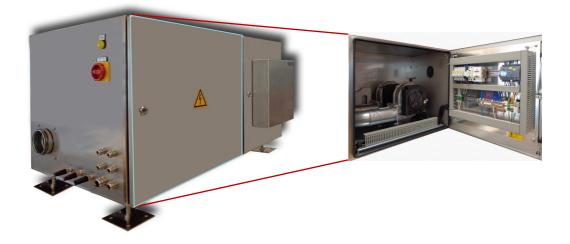

## New eluft version: eluft T

From now on the eluft machines 150, 400 and 600 are also available as eluft **T version**, as an option.

The new eluft T models have two doors instead of the large front flap!

The advantage of this design is the easy access to the complete electronics, especially the logic controller with the small maintenance display.

Disadvantages are the difficult connection of sensor cables to the switchboard because of the necessary flexibility of the door transition and, when installed outdoors, that rain water can damage electronics –when the doors are open.