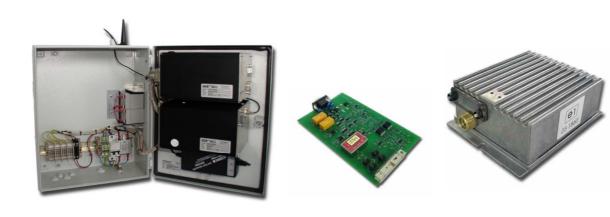

#### **Features**

- Monitoring of the district heating network
- Fault message via SMS and/or cable systems
- Limit values can be freely configured
- Quick identification of energy losses
- Minimization of previously undiscovered defects under warranty
- Continuous storage of measured values
- Remote access to each "ewächter" possible
- Graphic Windows-based software
- Cost savings by detecting damage within the warranty period
- Increase of network efficiency by minimizing heat and water loss
- Quality assurance independent of system manufacturer
- Remote maintenance and remote shutdown, e.g. in case of maintenance works