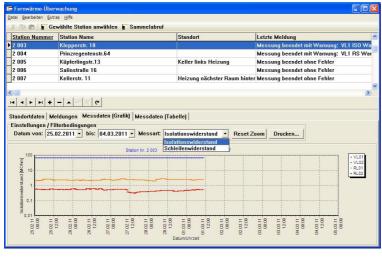

### **Analysis and evaluation**

Analyzing the data from the ewächter may be done by the in-house control center or an analyzing tool, which is part of the new ewächter-system.

You can of course only purchase the device and use your own evaluation software, or let Stadtwerke Rosenheim or elnic look after your networks.