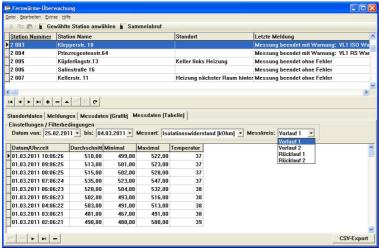

### **Analysis and evaluation**

Analyzing the data from the ewächter may be done by the in-house control center or an analyzing tool, which is part of the new ewächter-system.

You can of course only purchase the device and use your own evaluation software, or let Stadtwerke Rosenheim or elnic look after your networks.